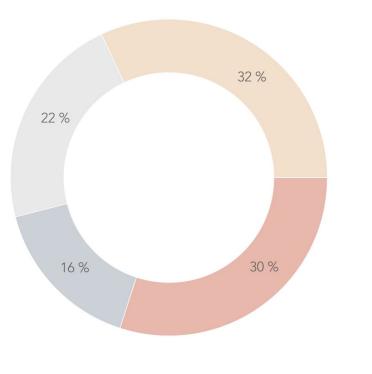

# Function area table

| Function Group                                          | Net Area (m²) | Percentage (%) |
|---------------------------------------------------------|---------------|----------------|
| 1. Rentable (Main Function)                             | 433,03        | 32%            |
| 2. Common (Lobby, WC, corridor, lounge)                 | 413,87        | 30%            |
| 3. Services (Staffroom, housekeeping, storage, offices) | 219,81        | 16%            |
| 4. Parking                                              | 296,83        | 22%            |
| 5. Total                                                | 1363,54       | 100%           |