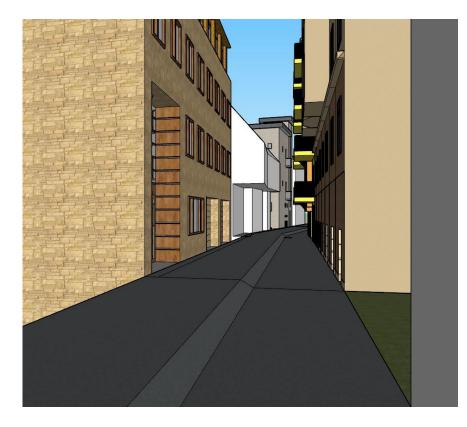

# The Grand Budapest Hotel

Budapest, I. district / Castle district 1014. Logodi street 56-58.

Tegt Lisa-Marie | Testiere Inès | Uçak Emel | Weng Huichuan

# Site analysis \_ location



#### Distance

Halászbástya 700 m
Mátyás Templom 700 m
Budavári Palota 1.6 km
Széchenyi Lánchíd 1.5 km
Országház 2.8 km



### **Project analysis**

3/4 STARS Boutique Hotel User Group Couples, Families, Tourists



# Master Plan 1:500







# Concept \_ Level Programming



rooms

rooms

entrance, lobby, lounge bar

dinning area, kitchen, staffs

rooms, house keeping

parking

## Concept\_connection

vertical and horizontal



















# Concept



# Function area table

| Function Group                                          | Net Area (m²) | Percentage (%) |
|---------------------------------------------------------|---------------|----------------|
| 1. Rentable (Main Function)                             | 433,03        | 32%            |
| 2. Common (Lobby, WC, corridor, lounge)                 | 413,87        | 30%            |
| 3. Services (Staffroom, housekeeping, storage, offices) | 219,81        | 16%            |
| 4. Parking                                              | 296,83        | 22%