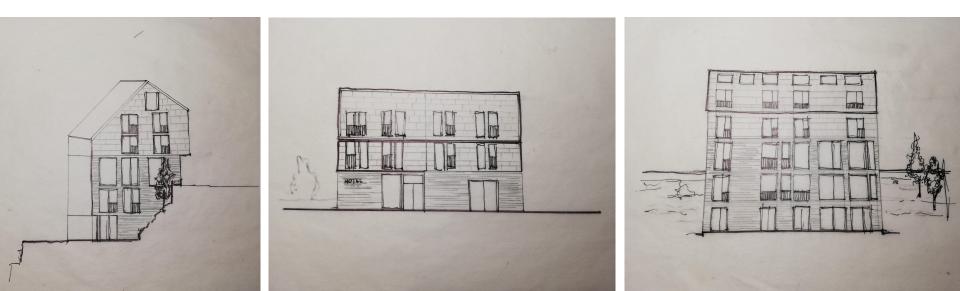

. Rentable (Main Function)                             | 433,03        | 32%            |
| 2. Common (Lobby, WC, corridor, lounge)                 | 413,87        | 30%            |
| 3. Services (Staffroom, housekeeping, storage, offices) | 219,81        | 16%            |
| 4. Parking                                              | 296,83        | 22%            |
| 5. Total                                                | 1363,54       | 100%           |

# **Function Area Table**



rentable (main function)
 common area (lobby, wc, corridors, lounge)
 services (staff, housekeeping, storages, offices)
 parking

# Category of the rooms





# Parking lot -B3



#### 2. Basement



#### 1. Basement



# Ground floor



# 1. Floor Plan







# 2. Floor Plan











#### Facades