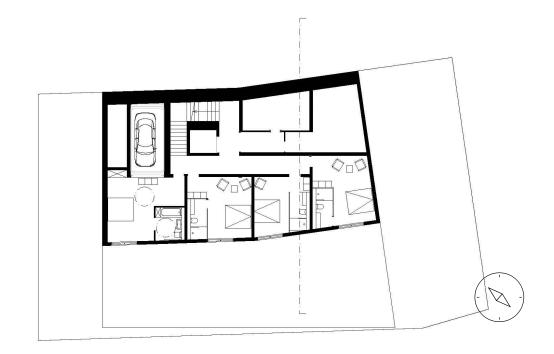

centage (%) |
|---------------------------------------------------------|---------------|----------------|
| 1. Rentable (Main Function)                             | 433,03        | 32%            |
| 2. Common (Lobby, WC, corridor, lounge)                 | 413,87        | 30%            |
| 3. Services (Staffroom, housekeeping, storage, offices) | 219,81        | 16%            |
| 4. Parking                                              | 296,83        | 22%            |
| 5. Total                                                | 1363,54       | 100%           |

# **Function Area Table**



rentable (main function)
 common area (lobby, wc, corridors, lounge)
 services (staff, housekeeping, storages, offices)
 parking

# Category of the rooms





# Parking lot -B3



#### 2. Basement



#### 1. Basement



# Ground floor



# 1. Floor Plan







# 2. Floor Plan











#### Facades