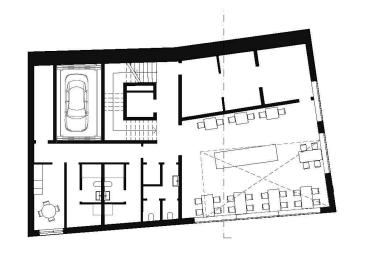

----------------------------------------------------|---------------|----------------|
| 1. Rentable (Main Function)                             | 433,03        | 32%            |
| 2. Common (Lobby, WC, corridor, lounge)                 | 413,87        | 30%            |
| 3. Services (Staffroom, housekeeping, storage, offices) | 219,81        | 16%            |
| 4. Parking                                              | 296,83        | 22%            |
| 5. Total                                                | 1363,54       | 100%           |

# **Function Area Table**



rentable (main function)
 common area (lobby, wc, corridors, lounge)
 services (staff, housekeeping, storages, offices)
 parking

# Category of the rooms





# Parking lot -B3



#### 2. Basement



#### 1. Basement



# Ground floor



# 1. Floor Plan







# 2. Floor Plan











#### Facades