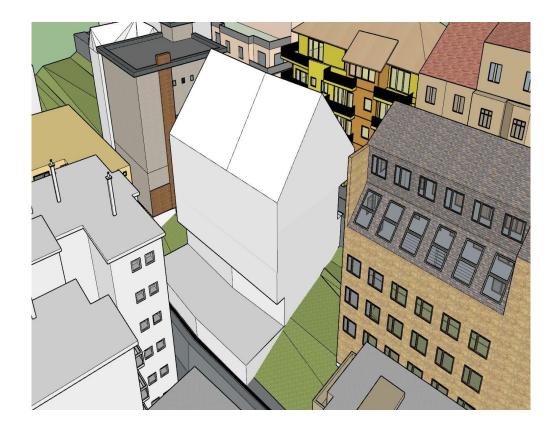

# The Grand Budapest Hotel

Budapest, I. district / Castle district 1014. Logodi street 56-58.

Tegt Lisa-Marie | Testiere Inès | Uçak Emel | Weng Huichuan

# Site analysis \_ location



#### Distance

Halászbástya 700 m
Mátyás Templom 700 m
Budavári Palota 1.6 km
Széchenyi Lánchíd 1.5 km
Országház 2.8 km



### **Project analysis**

3/4 STARS Boutique Hotel User Group Couples, Families, Tourists



# Master Plan 1:500







# Concept \_ Level Programming



rooms

rooms

entrance, lobby, lounge bar

dinning area, kitchen, staffs

rooms, house keeping

parking

## Concept\_connection

vertical and horizontal



















# Concept



# Function area table

| Function Group                                          | Net Area (m²) | Percentage (%) |
|---------------------------------------------------------|---------------|----------------|
| 1. Rentable (Main Function)                             | 433,03        | 32%            |
| 2. Common (Lobby, WC, corridor, lounge)                 | 413,87        | 30%            |
| 3. Services (Staffroom, housekeeping, storage, offices) | 219,81        | 16%            |
| 4. Parking                                              | 296,83        | 22%