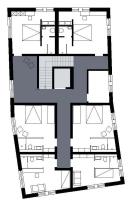

# The Grand Budapest Hotel

Budapest, I. district / Castle district 1014. Logodi street 56-58.

Tegt Lisa-Marie | Testiere Inès | Uçak Emel | Weng Huichuan

# Site analysis \_ location



#### Distance

Halászbástya 700 m
Mátyás Templom 700 m
Budavári Palota 1.6 km
Széchenyi Lánchíd 1.5 km
Országház 2.8 km



### **Project analysis**

3/4 STARS Boutique Hotel User Group Couples, Families, Tourists



# Master Plan 1:500







# Concept \_ Level Programming



rooms

rooms

entrance, lobby, lounge bar

dinning area, kitchen, staffs

rooms, house keeping

parking

## Concept\_connection

vertical and horizontal



















# Concept



# Function area table

| Function Group                                          | Net Area (m²) | Percentage (%) |
|---------------------------------------------------------|---------------|----------------|
| 1. Rentable (Main Function)                             | 433,03        | 32%            |
| 2. Common (Lobby, WC, corridor, lounge)                 | 413,87        | 30%            |
| 3. Services (Staffroom, housekeeping, storage, offices) | 219,81        | 16%            |
| 4. Parking                                              | 296,83        | 22%            |
| 5. Total                                                | 1363,54       | 100%           |

# **Function Area Table**



rentable (main function)
 common area (lobby, wc, corridors, lounge)
 s