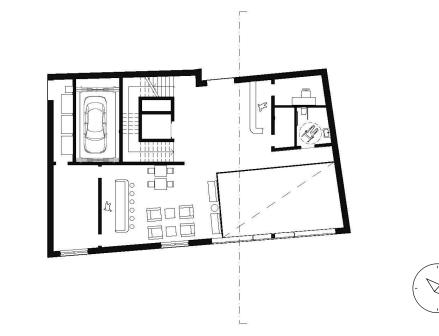

----------------------------------|---------------|----------------|
| 1. Rentable (Main Function)                             | 433,03        | 32%            |
| 2. Common (Lobby, WC, corridor, lounge)                 | 413,87        | 30%            |
| 3. Services (Staffroom, housekeeping, storage, offices) | 219,81        | 16%            |
| 4. Parking                                              | 296,83        | 22%            |
| 5. Total                                                | 1363,54       | 100%           |

# **Function Area Table**



rentable (main function)
 common area (lobby, wc, corridors, lounge)
 services (staff, housekeeping, storages, offices)
 parking

# Category of the rooms





# Parking lot -B3



#### 2. Basement



#### 1. Basement



# Ground floor



# 1. Floor Plan







# 2. Floor Plan











#### Facades