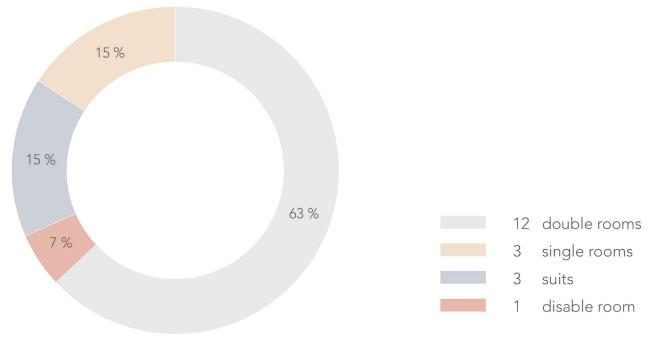

| Net Area (m²) | Percentage (%) |
|---------------------------------------------------------|---------------|----------------|
| 1. Rentable (Main Function)                             | 433,03        | 32%            |
| 2. Common (Lobby, WC, corridor, lounge)                 | 413,87        | 30%            |
| 3. Services (Staffroom, housekeeping, storage, offices) | 219,81        | 16%            |
| 4. Parking                                              | 296,83        | 22%            |
| 5. Total                                                | 1363,54       | 100%           |

# **Function Area Table**



rentable (main function)
 common area (lobby, wc, corridors, lounge)
 services (staff, housekeeping, storages, offices)
 parking

# Category of the rooms





# Parking lot -B3



#### 2. Basement



#### 1. Basement



# Ground floor



# 1. Floor Plan







# 2. Floor Plan











#### Facades