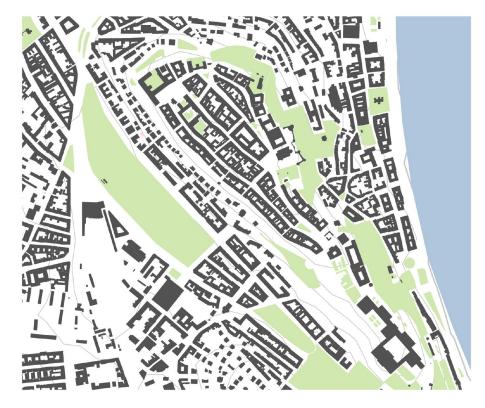

# Site analysis \_ location

#### Distance

Halászbástya 700 m
Mátyás Templom 700 m
Budavári Palota 1.6 km
Széchenyi Lánchíd 1.5 km
Országház 2.8 km