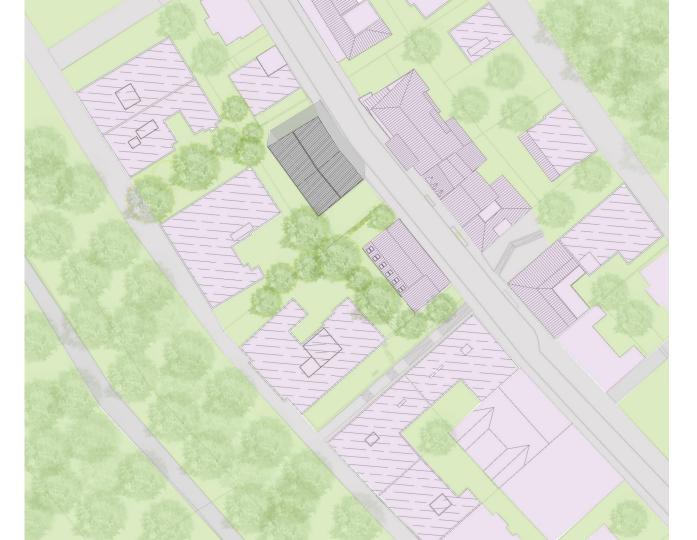

# The Grand Budapest Hotel

Budapest, I. district / Castle district 1014. Logodi street 56-58.

Tegt Lisa-Marie | Testiere Inès | Uçak Emel | Weng Huichuan

# Site analysis \_ location



#### Distance

Halászbástya 700 m
Mátyás Templom 700 m
Budavári Palota 1.6 km
Széchenyi Lánchíd 1.5 km
Országház 2.8 km



### **Project analysis**

3/4 STARS Boutique Hotel User Group Couples, Families, Tourists



# Master Plan 1:500







# Concept \_ Level Programming



rooms

rooms

entrance, lobby, lounge bar

dinning area, kitchen, staffs

rooms, house keeping

parking

## Concept\_connection

vertical and horizontal



















# Concept



# Function area table

| Function Group                                          | Net Area (m²) | Percentage (%) |
|---------------------------------------------------------|---------------|----------------|
| 1. Rentable (Main Function)                             | 433,03        | 32%            |
| 2. Common (Lobby, WC, corridor, lounge)                 | 413,87        | 30%            |
| 3. Services (Staffroom, housekeeping, storage, offices) | 219,81        | 16%            |
| 4. Parking                                              | 296,