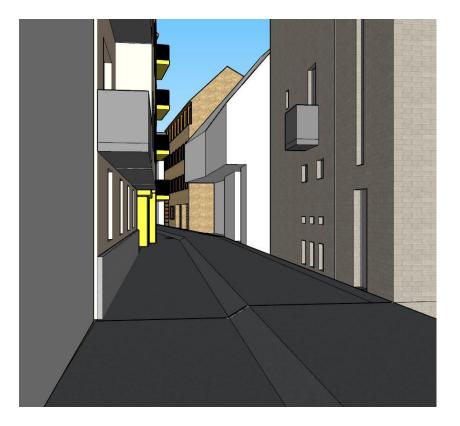

# The Grand Budapest Hotel

Budapest, I. district / Castle district 1014. Logodi street 56-58.

Tegt Lisa-Marie | Testiere Inès | Uçak Emel | Weng Huichuan

# Site analysis \_ location



#### Distance

Halászbástya 700 m
Mátyás Templom 700 m
Budavári Palota 1.6 km
Széchenyi Lánchíd 1.5 km
Országház 2.8 km



### **Project analysis**

3/4 STARS Boutique Hotel User Group Couples, Families, Tourists



# Master Plan 1:500







# Concept \_ Level Programming



rooms

rooms

entrance, lobby, lounge bar

dinning area, kitchen, staffs

rooms, house keeping

parking

## Concept\_connection

vertical and horizontal



















# Concept



# Function area table

| Function Group                                          | Net Area (m²) | Percentage (%) |
|---------------------------------------------------------|---------------|----------------|
| 1. Rentable (Main Function)                             | 433,03        | 32%            |
| 2. Common (Lobby, WC, corridor, lounge)                 | 413,87        | 30%            |
| 3. Services (Staffroom, housekeeping, storage, offices) | 219,81        | 16%            |
| 4. Parking                                              | 296,83        | 22%