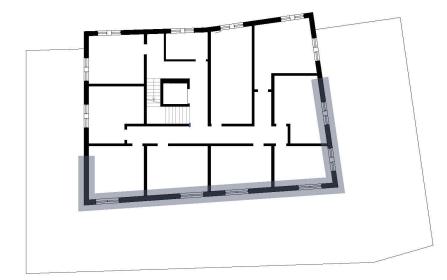

# The Grand Budapest Hotel

Budapest, I. district / Castle district 1014. Logodi street 56-58.

Tegt Lisa-Marie | Testiere Inès | Uçak Emel | Weng Huichuan

# Site analysis \_ location



#### Distance

Halászbástya 700 m
Mátyás Templom 700 m
Budavári Palota 1.6 km
Széchenyi Lánchíd 1.5 km
Országház 2.8 km



### **Project analysis**

3/4 STARS Boutique Hotel User Group Couples, Families, Tourists



# Master Plan 1:500







# Concept \_ Level Programming



rooms

rooms

entrance, lobby, lounge bar

dinning area, kitchen, staffs

rooms, house keeping

parking

## Concept\_connection

vertical and horizontal



















# Concept



# Function area table

| Function Group                                          | Net Area (m²) | Percentage (%) |
|---------------------------------------------------------|---------------|----------------|
| 1. Rentable (Main Function)                             | 433,03        | 32%            |
| 2. Common (Lobby, WC, corridor, lounge)                 | 413,87        | 30%            |
| 3. Services (Staffroom, housekeeping, storage, offices) | 219,81        | 16%            |
| 4. Parking                                              | 296,83        | 22%            |
| 5. Total                                                | 1363,54       | 100%           |

# **Function Area Table**



rentable (main function)
 common area (lobby, wc, corridors, lounge)
 services (s