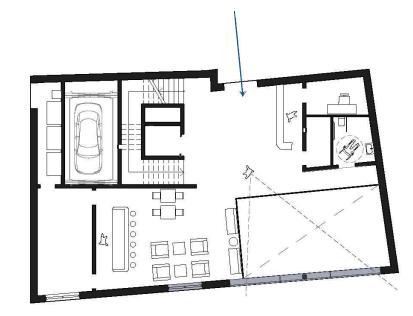

# The Grand Budapest Hotel

Budapest, I. district / Castle district 1014. Logodi street 56-58.

Tegt Lisa-Marie | Testiere Inès | Uçak Emel | Weng Huichuan

# Site analysis \_ location



#### Distance

Halászbástya 700 m
Mátyás Templom 700 m
Budavári Palota 1.6 km
Széchenyi Lánchíd 1.5 km
Országház 2.8 km



### **Project analysis**

3/4 STARS Boutique Hotel User Group Couples, Families, Tourists



# Master Plan 1:500







# Concept \_ Level Programming



rooms

rooms

entrance, lobby, lounge bar

dinning area, kitchen, staffs

rooms, house keeping

parking

## Concept\_connection

vertical and horizontal



















# Concept



# Function area table

| Function Group                                          | Net Area (m²) | Percentage (%) |
|---------------------------------------------------------|---------------|----------------|
| 1. Rentable (Main Function)                             | 433,03        | 32%            |
| 2. Common (Lobby, WC, corridor, lounge)                 | 413,87        | 30%            |
| 3. Services (Staffroom, housekeeping, storage, offices) | 219,81        | 16%            |
| 4. Parking                                              | 296,83        | 22%            |
| 5. Total                                                | 1363,54       | 100%           |

# **Function Area Table**



rentable (main function)
 common area (lobby, wc, corridors, lounge)
 services (staff, houseke