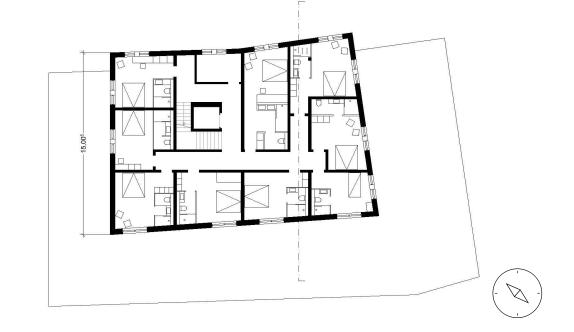

---------------|---------------|----------------|
| 1. Rentable (Main Function)                             | 433,03        | 32%            |
| 2. Common (Lobby, WC, corridor, lounge)                 | 413,87        | 30%            |
| 3. Services (Staffroom, housekeeping, storage, offices) | 219,81        | 16%            |
| 4. Parking                                              | 296,83        | 22%            |
| 5. Total                                                | 1363,54       | 100%           |

# **Function Area Table**



rentable (main function)
 common area (lobby, wc, corridors, lounge)
 services (staff, housekeeping, storages, offices)
 parking

# Category of the rooms





# Parking lot -B3



#### 2. Basement



#### 1. Basement



# Ground floor



# 1. Floor Plan







# 2. Floor Plan











#### Facades