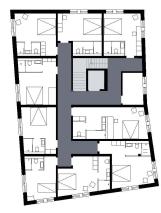

# The Grand Budapest Hotel

Budapest, I. district / Castle district 1014. Logodi street 56-58.

Tegt Lisa-Marie | Testiere Inès | Uçak Emel | Weng Huichuan

# Site analysis \_ location



#### Distance

Halászbástya 700 m
Mátyás Templom 700 m
Budavári Palota 1.6 km
Széchenyi Lánchíd 1.5 km
Országház 2.8 km



### **Project analysis**

3/4 STARS Boutique Hotel User Group Couples, Families, Tourists



# Master Plan 1:500







# Concept \_ Level Programming



rooms

rooms

entrance, lobby, lounge bar

dinning area, kitchen, staffs

rooms, house keeping

parking

## Concept\_connection

vertical and horizontal



















# Concept



# Function area table

| Function Group                                          | Net Area (m²) | Percentage (%) |
|---------------------------------------------------------|---------------|----------------|
| 1. Rentable (Main Function)                             | 433,03        | 32%            |
| 2. Common (Lobby, WC, corridor, lounge)                 | 413,87        | 30%            |
| 3. Services (Staffroom, housekeeping, storage, offices) | 219,81        | 16%            |
| 4. Parking                                              | 296,83        | 22%            |
| 5. Total                                                | 1363,54       | 100%           |

# **Function Area Table**



rentable (main function)
 common area (lobby, wc, corridors, lounge)