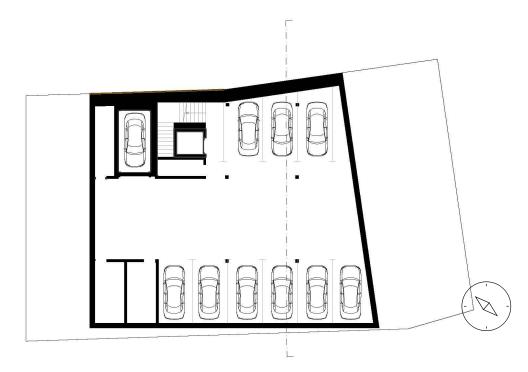

Net Area (m²) | Percentage (%) |
|---------------------------------------------------------|---------------|----------------|
| 1. Rentable (Main Function)                             | 433,03        | 32%            |
| 2. Common (Lobby, WC, corridor, lounge)                 | 413,87        | 30%            |
| 3. Services (Staffroom, housekeeping, storage, offices) | 219,81        | 16%            |
| 4. Parking                                              | 296,83        | 22%            |
| 5. Total                                                | 1363,54       | 100%           |

# **Function Area Table**



rentable (main function)
 common area (lobby, wc, corridors, lounge)
 services (staff, housekeeping, storages, offices)
 parking

# Category of the rooms





# Parking lot -B3



#### 2. Basement



#### 1. Basement



# Ground floor



# 1. Floor Plan







# 2. Floor Plan











#### Facades