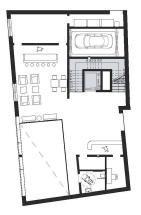

# The Grand Budapest Hotel

Budapest, I. district / Castle district 1014. Logodi street 56-58.

Tegt Lisa-Marie | Testiere Inès | Uçak Emel | Weng Huichuan

# Site analysis \_ location



#### Distance

Halászbástya 700 m
Mátyás Templom 700 m
Budavári Palota 1.6 km
Széchenyi Lánchíd 1.5 km
Országház 2.8 km



### **Project analysis**

3/4 STARS Boutique Hotel User Group Couples, Families, Tourists



# Master Plan 1:500







# Concept \_ Level Programming



rooms

rooms

entrance, lobby, lounge bar

dinning area, kitchen, staffs

rooms, house keeping

parking

## Concept\_connection

vertical and horizontal



















# Concept



# Function area table

| Function Group                                          | Net Area (m²) | Percentage (%) |
|---------------------------------------------------------|---------------|----------------|
| 1. Rentable (Main Function)                             | 433,03        | 32%            |
| 2. Common (Lobby, WC, corridor, lounge)                 | 413,87        | 30%            |
| 3. Services (Staffroom, housekeeping, storage, offices) | 219,81        | 16%            |
| 4. Parking                                              | 296,83        | 22%            |
| 5. Total                                                | 1363,54       | 100%           |

# **Function Area Table**



rentable (main function)
 common area (lobby, wc, corridors, loun