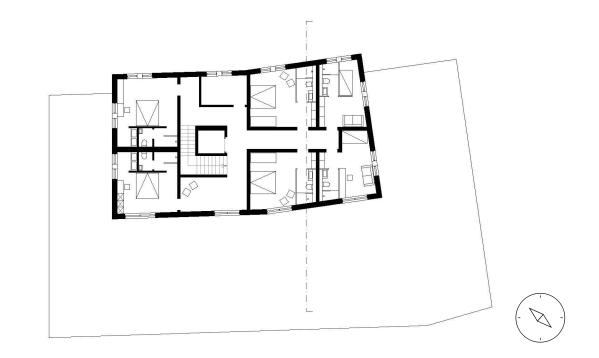

--------|----------------|
| 1. Rentable (Main Function)                             | 433,03        | 32%            |
| 2. Common (Lobby, WC, corridor, lounge)                 | 413,87        | 30%            |
| 3. Services (Staffroom, housekeeping, storage, offices) | 219,81        | 16%            |
| 4. Parking                                              | 296,83        | 22%            |
| 5. Total                                                | 1363,54       | 100%           |

# **Function Area Table**



rentable (main function)
 common area (lobby, wc, corridors, lounge)
 services (staff, housekeeping, storages, offices)
 parking

# Category of the rooms





# Parking lot -B3



#### 2. Basement



#### 1. Basement



# Ground floor



# 1. Floor Plan







# 2. Floor Plan











#### Facades