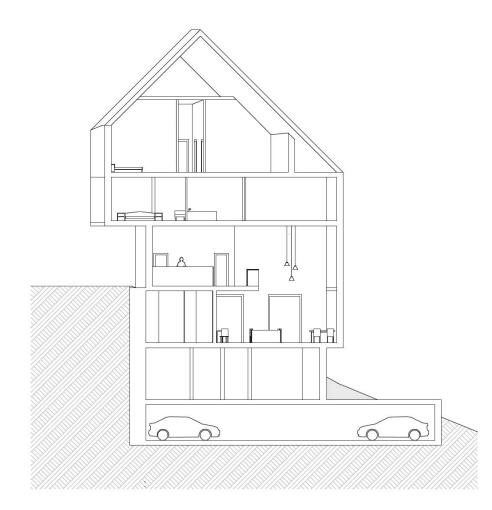

-------------|---------------|----------------|
| 1. Rentable (Main Function)                             | 433,03        | 32%            |
| 2. Common (Lobby, WC, corridor, lounge)                 | 413,87        | 30%            |
| 3. Services (Staffroom, housekeeping, storage, offices) | 219,81        | 16%            |
| 4. Parking                                              | 296,83        | 22%            |
| 5. Total                                                | 1363,54       | 100%           |

# **Function Area Table**



rentable (main function)
 common area (lobby, wc, corridors, lounge)
 services (staff, housekeeping, storages, offices)
 parking

# Category of the rooms





# Parking lot -B3



#### 2. Basement



#### 1. Basement



# Ground floor



# 1. Floor Plan







# 2. Floor Plan











#### Facades