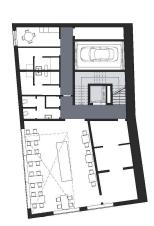

# The Grand Budapest Hotel

Budapest, I. district / Castle district 1014. Logodi street 56-58.

Tegt Lisa-Marie | Testiere Inès | Uçak Emel | Weng Huichuan

# Site analysis \_ location



#### Distance

Halászbástya 700 m
Mátyás Templom 700 m
Budavári Palota 1.6 km
Széchenyi Lánchíd 1.5 km
Országház 2.8 km



### **Project analysis**

3/4 STARS Boutique Hotel User Group Couples, Families, Tourists



# Master Plan 1:500







# Concept \_ Level Programming



rooms

rooms

entrance, lobby, lounge bar

dinning area, kitchen, staffs

rooms, house keeping

parking

## Concept\_connection

vertical and horizontal



















# Concept



# Function area table

| Function Group                                          | Net Area (m²) | Percentage (%) |
|---------------------------------------------------------|---------------|----------------|
| 1. Rentable (Main Function)                             | 433,03        | 32%            |
| 2. Common (Lobby, WC, corridor, lounge)                 | 413,87        | 30%            |
| 3. Services (Staffroom, housekeeping, storage, offices) | 219,81        | 16%            |
| 4. Parking                                              | 296,83        | 22%            |
| 5. Total                                                | 1363,54       | 100%           |

# **Function Area Table**



rentable (main function)
 common area (lobby, wc, corridors, lounge