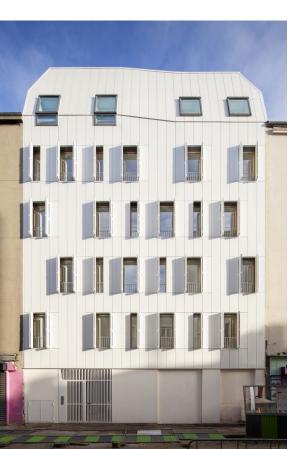

-|
| 1. Rentable (Main Function)                             | 433,03        | 32%            |
| 2. Common (Lobby, WC, corridor, lounge)                 | 413,87        | 30%            |
| 3. Services (Staffroom, housekeeping, storage, offices) | 219,81        | 16%            |
| 4. Parking                                              | 296,83        | 22%            |
| 5. Total                                                | 1363,54       | 100%           |

# **Function Area Table**



rentable (main function)
 common area (lobby, wc, corridors, lounge)
 services (staff, housekeeping, storages, offices)
 parking

# Category of the rooms





# Parking lot -B3



#### 2. Basement



#### 1. Basement



# Ground floor



# 1. Floor Plan







# 2. Floor Plan











#### Facades