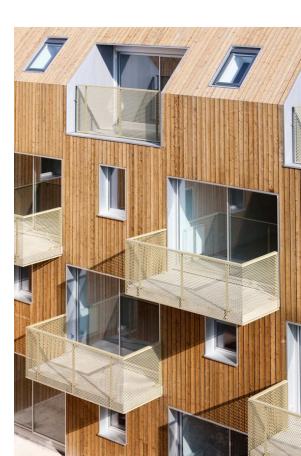

1. Rentable (Main Function)                             | 433,03        | 32%            |
| 2. Common (Lobby, WC, corridor, lounge)                 | 413,87        | 30%            |
| 3. Services (Staffroom, housekeeping, storage, offices) | 219,81        | 16%            |
| 4. Parking                                              | 296,83        | 22%            |
| 5. Total                                                | 1363,54       | 100%           |

# **Function Area Table**



rentable (main function)
 common area (lobby, wc, corridors, lounge)
 services (staff, housekeeping, storages, offices)
 parking

# Category of the rooms





# Parking lot -B3



#### 2. Basement



#### 1. Basement



# Ground floor



# 1. Floor Plan







# 2. Floor Plan











#### Facades