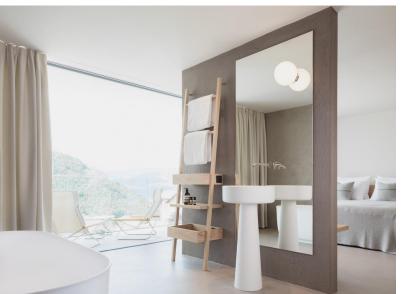

--|----------------|
| 1. Rentable (Main Function)                             | 433,03        | 32%            |
| 2. Common (Lobby, WC, corridor, lounge)                 | 413,87        | 30%            |
| 3. Services (Staffroom, housekeeping, storage, offices) | 219,81        | 16%            |
| 4. Parking                                              | 296,83        | 22%            |
| 5. Total                                                | 1363,54       | 100%           |

# **Function Area Table**



rentable (main function)
 common area (lobby, wc, corridors, lounge)
 services (staff, housekeeping, storages, offices)
 parking

# Category of the rooms





# Parking lot -B3



#### 2. Basement



#### 1. Basement



# Ground floor



# 1. Floor Plan







# 2. Floor Plan











#### Facades